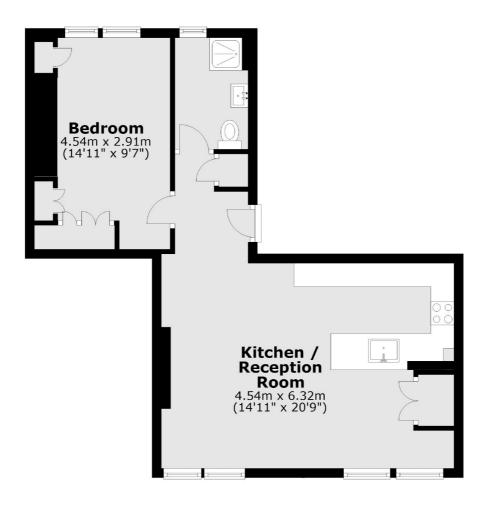

## Judd Street, WC1H £625,000

A beautifully refurbished top floor apartment with uninterrupted views across the capital. There is an open-plan kitchen/reception, a double bedroom with fitted storage and a family bathroom. The property is being sold with a tenant in situ until July 2026 paying £2578 PCM.

## Judd Street, London, WC1H

Total area: approx. 49.1 sq. metres (528.1 sq. feet)

Bloomsbury

WC1N 1HB

020 7833 4466

London

Sales

55-56 Coram Street