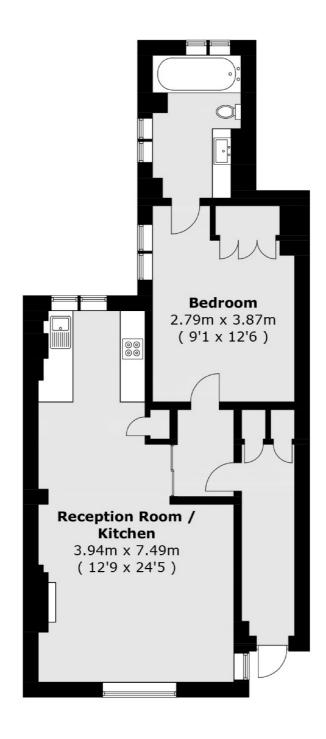

## Britannia Street, London, WC1X

Total area (approx.): 48.9 sq. m (526.3 sq. ft)

Bloomsbury

WC1N 1HB

020 7833 4466

London

Sales

55-56 Coram Street