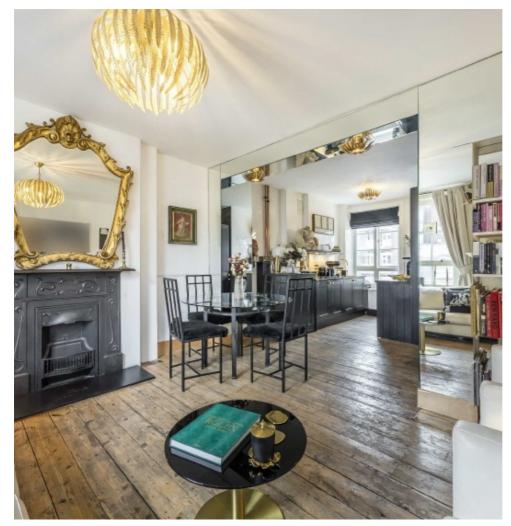

## Britannia Street, WC1X £525,000

A one bedroom home completely re-furbished to the highest of standards. There is a dual aspect reception with re-fitted open plan kitchen, a double bedroom to the rear and re-fitted family bathroom with shower and bath.

Derby Lodge is situated on Britannia Street in King's Cross and as well as being close to excellent transport, it has a great selection of eateries and shopping nearby including Coal Drops Yard in King's Cross.