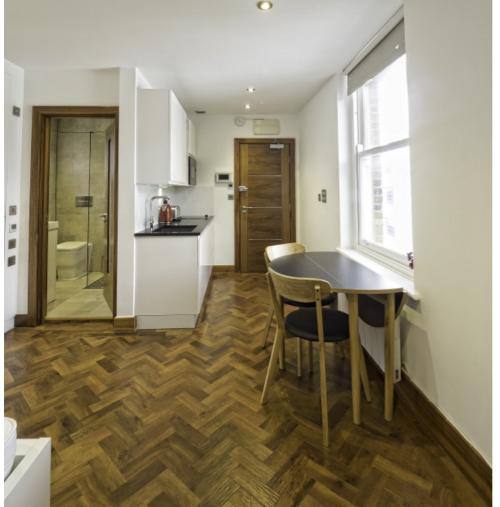

## Northington Street, WC1N

£1,660 Per calendar month

An immaculately presented top floor studio with wooden floor throughout on this quiet street in Bloomsbury. The property has good storage, smart bathroom suite and a modern finish throughout.

## **Features**

Top Floor Modern Wooden Floor Second Floor Good Storage Quiet Location