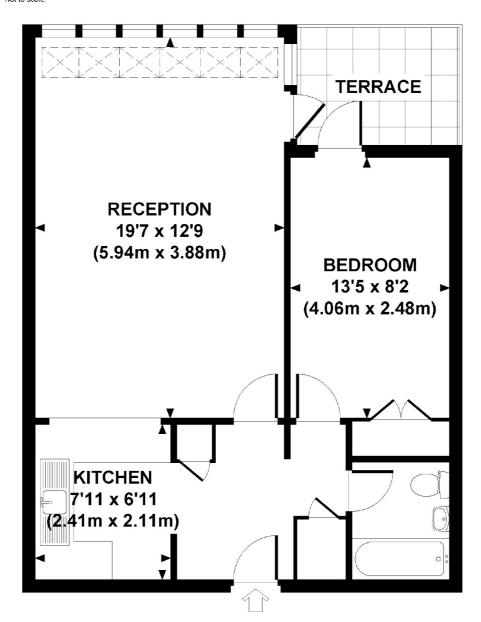

### FOUNDLING COURT, BRUNSWICK CENTRE, WC1N

Approx. gross internal area 536 Sq Ft. / 49.8 Sq M. Representation of current layout. Not to scale.

**FIRST FLOOR** 

Bloomsbury

WC1N 1HB

020 7833 4488

London

Lettings

## Brunswick Centre, WC1N

£600 Per week

A spacious one double bedroom flat with a semi open plan kitchen reception room, located within a very popular purpose built block in the Brunswick Centre. Good storage, integrated appliances including a dishwasher and a private terrace.

#### **Features**

One Bedroom Heating & Hot Water Inc Terrace Wooden Floors Spacious Reception Area Russell Square Tube