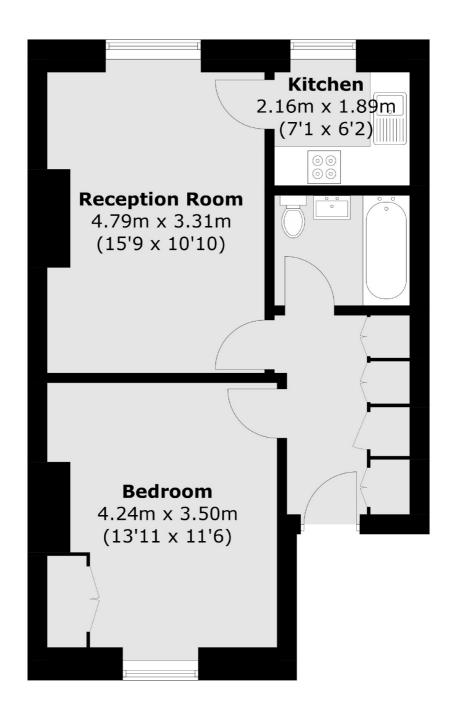

## Regent Square, London, WC1H

Total area (approx.): 46.3 sq. m (498.4 sq. ft)

Bloomsbury

WC1N 1HB

020 7833 4466

London

Sales

55-56 Coram Street