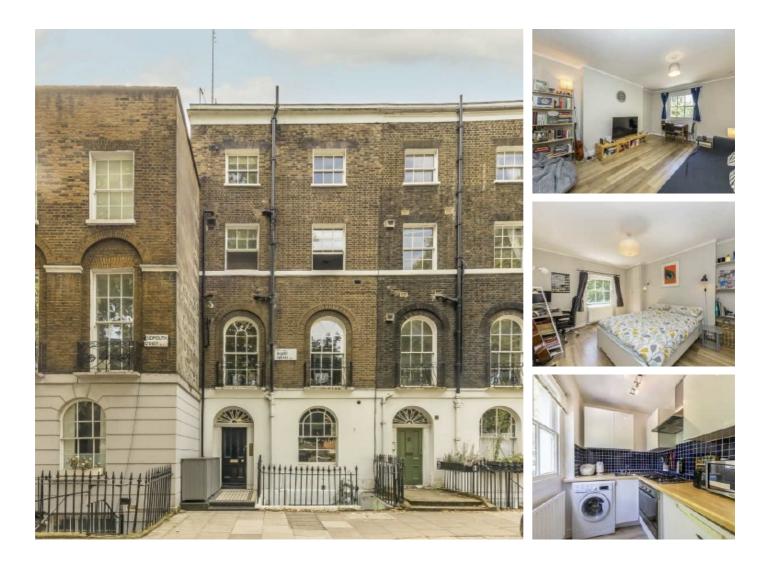

## **Regent Square, WC1H** £575,000

This charming one-bedroom apartment, situated on the third floor of a period building, offers a perfect blend of comfort and convenience. The property features a spacious double bedroom with stunning views of St. George's Gardens, as well as a separate, well-equipped kitchen.

Perfect as a central London base or buy to let investment, this home is ideally situated in the heart of Bloomsbury on Regent Square. Residents will enjoy the vibrant local scene, with an array of independent cafés and popular retail options at The Brunswick Centre just a short stroll away. Excellent transport links are close by, with Russell Square Tube station moments away and King's Cross less than 500 metres from your doorstep.

#### Features

One Bedroom Approx 500 sqft Small Private Block Period Features No Onward Chain Share of Freehold