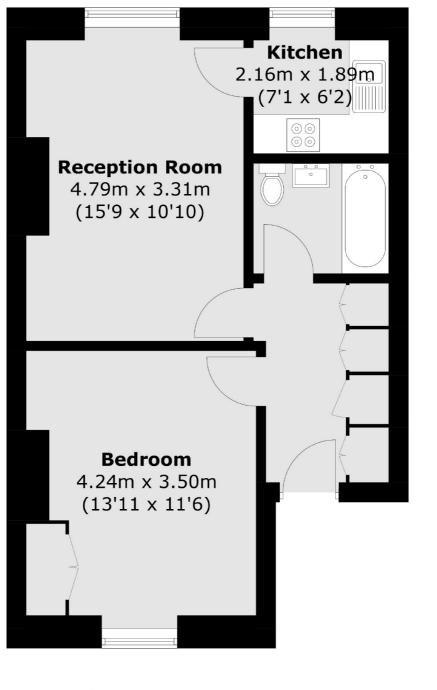

### Regent Square, London, WC1H

Total area (approx.): 46.3 sq. m (498.4 sq. ft)

Bloomsbury 55-56 Coram Street London WC1N 1HB Sales 020 7833 4466 Energy Rating: . We aim to make our particulars both accurate and reliable. However they are not guaranteed; nor do they form part of an offer or contract. If you require clarification on any points then please contact us, especially if you're traveling some distance to view. Please note that appliances and heating systems have not been tested and therefore no warranties can be given as to their good working order.