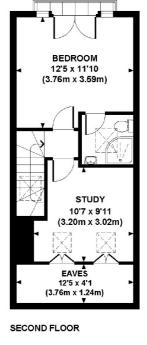

#### **FLEET SQUARE, WC1X**

Approx. gross internal area 1117 Sq Ft. / 103.8 Sq M. Representation of current layout. Not to scale.

FIRST FLOOR

**GROUND FLOOR** 

Bloomsbury

WC1N 1HB

020 7833 4488

London