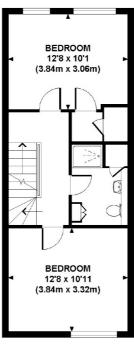

#### **FLEET SQUARE, WC1X**

Approx. gross internal area 1117 Sq Ft. / 103.8 Sq M. Representation of current layout. Not to scale.

FIRST FLOOR

**GROUND FLOOR** 

Bloomsbury

WC1N 1HB

020 7833 4488

London