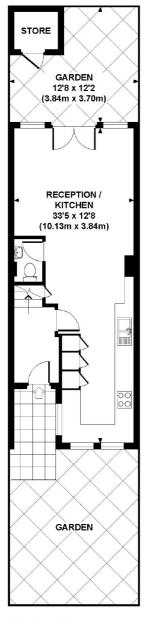

#### **FLEET SQUARE, WC1X**

Approx. gross internal area 1117 Sq Ft. / 103.8 Sq M. Representation of current layout. Not to scale.

FIRST FLOOR

**GROUND FLOOR** 

Bloomsbury

WC1N 1HB

020 7833 4488

London