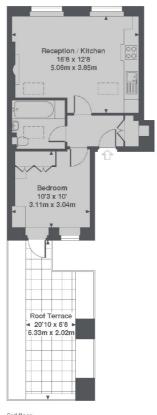

## Guilford Street, WC1N

£750 Per week

A very well presented one bedroom apartment on the top floor of a converted Georgian building. There is a spacious open plan reception with modern kitchen, bathroom and double bedroom leading to a private roof terrace.

### **Features**

One Bedroom
Private Roof Terrace
Modern Interior
Wooden Floor Throughout
Georgian Building
Close To Brunswick

#### Guilford Street, WC1N

Total Approx. Floor area 393 Sq. Ft. (36.5 Sq. M.)

Bloomsbury