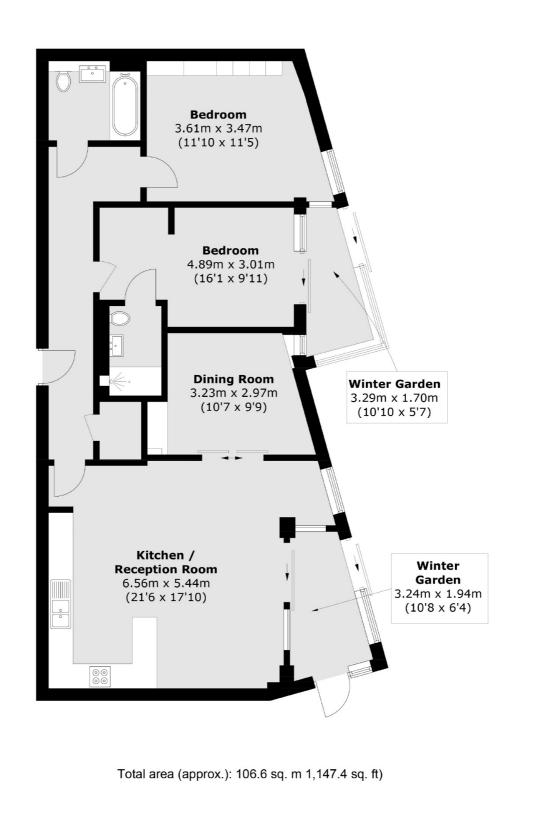

# Camley Street, N1C £1,095 Per week

A unique 1,150 sq ft apartment situated on the upper floors of the impressive Onyx Apartments. Finished to an exceptional standard, this unit includes two large bedrooms and a versatile double room that can be used as a dining room, guest room, or study. The kitchen and bathrooms are very modern, while the reception area is flooded with natural light through the floor-to-ceiling windows, which lead onto the private winter garden.

### Features

Two Double Bedroom One Large Versatile Room Comfort Cooling 24 Hour Concierge Two Private Winter Garden Communal Terrace