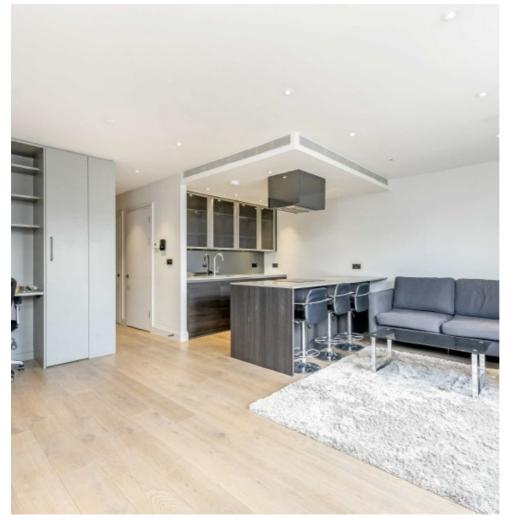

## Gray's Inn Road, WC1X

£785 Per week

A stylish and immaculately presented apartment in a highly sought after development. The apartment has a spacious open plan kitchen/reception, private balcony, two double bedrooms, two bathrooms and day time porter to the building.

## **Features**

New Development Two Double Bedrooms Two Bathrooms Air Conditioning Private Balcony Day Time Porter