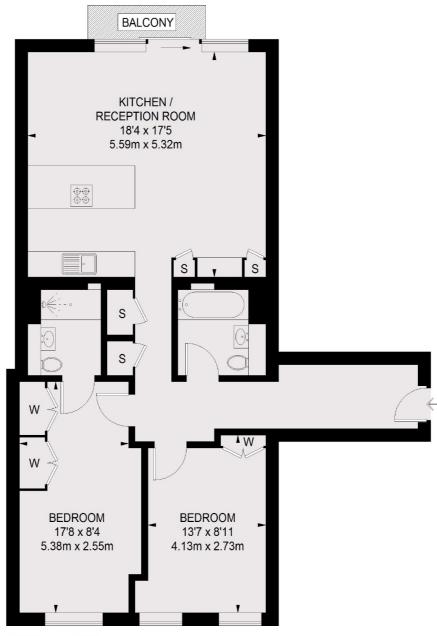

TOTAL APPROX. FLOOR AREA 856 SQ. FT. (79.54 SQ. M.) BALCONY = 24 SQ. FT. (2.20 SQ. M.)