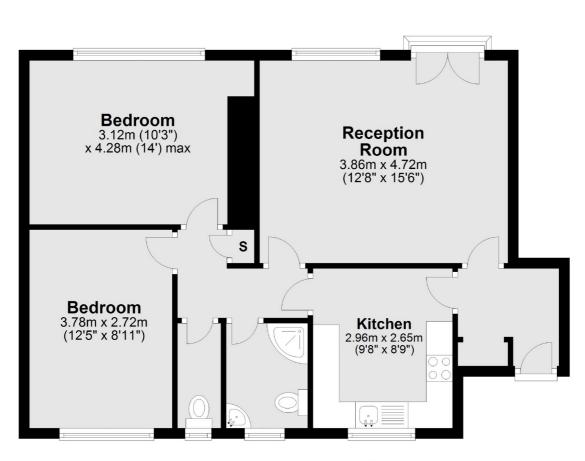

## Endsleigh Street, London, WC1H

**Third Floor** 

Total area: approx. 64.3 sq. metres (691.8 sq. feet)

Bloomsbury 55-56 Coram Street London WC1N 1HB Lettings 020 7833 4488 Energy Rating: D. We aim to make our particulars both accurate and reliable. However they are not guaranteed; nor do they form part of an offer or contract. If you require clarification on any points then please contact us, especially if you're traveling some distance to view. Please note that appliances and heating systems have not been tested and therefore no warranties can be given as to their good working order.