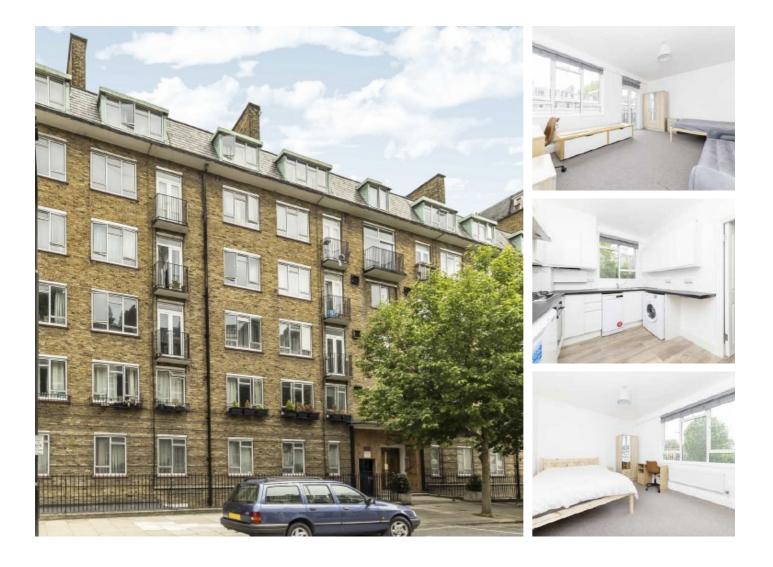

## Endsleigh Street, WC1H £750 Per week

A refurbished two bedroom flat which can be used as three bedrooms. The apartment has a brand new kitchen with integrated appliance's. Three spacious rooms all double in size and contemporary family bathroom and second WC.

Endsleigh Street is located a short walk from Russell Square tube station and close to the local shops and restaurants of the Brunswick Centre and Marchmont Street. Euston and Kings Cross are very close by with UCL/SOAS also located a short walk away.

## Features

Newly Refurbished Three Double Rooms Close To UCL Furnished Quiet Street Excellent Location