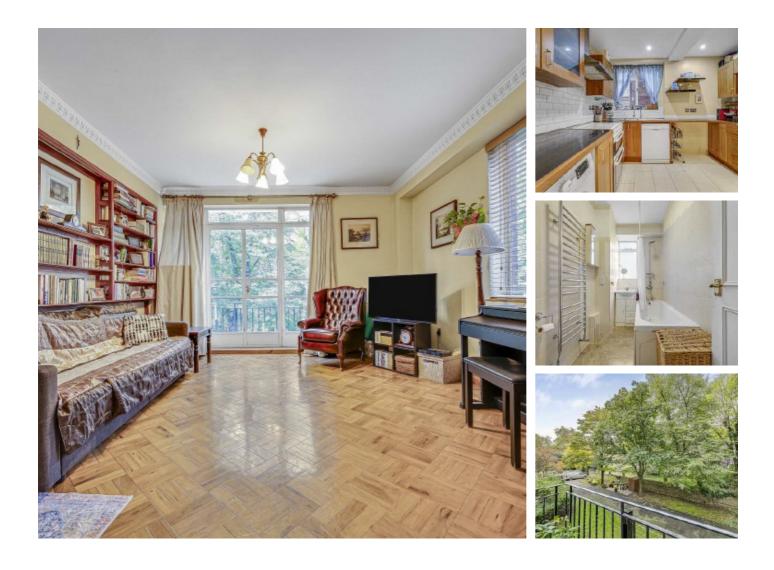

## Southampton Row, WC1B £650,000

Cranfield House is a very well managed red brick mansion block. The property includes a balcony which faces the communal gardens. Inside, you'll find a spacious living room, two double bedrooms, a bathroom, and a separate WC. The building is further enhanced by its porter service.

### Features

Two Double Bedrooms Additional WC Private Balcony On Site Porter Lift Secure Parking