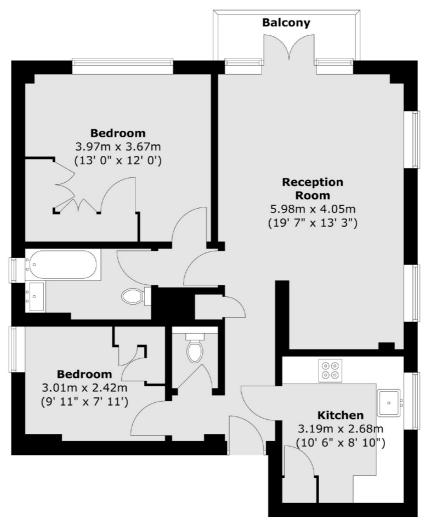

### Southampton Row, London, WC1B

**First Floor** 

Total area (approx.) : 70 sq. m (753 sq. ft) Total balcony area (approx.) : 3 sq. m (32 sq. ft)

Bloomsbury 55-56 Coram Street London WC1N 1HB Sales 020 7833 4466 Energy Rating: D. We aim to make our particulars both accurate and reliable. However they are not guaranteed; nor do they form part of an offer or contract. If you require clarification on any points then please contact us, especially if you're traveling some distance to view. Please note that appliances and heating systems have not been tested and therefore no warranties can be given as to their good working order.