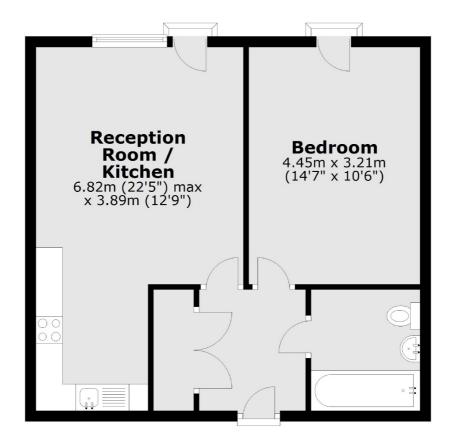

#### 15th Floor

Total area: approx. 49.1 sq. metres (528.5 sq. feet)

Bloomsbury

WC1N 1HB

020 7833 4466

London

Sales

55-56 Coram Street