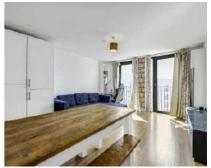

# York Way, N1C £292,500

Designed by award winning architects Maccreanor Lavington and located on the 15th floor with uninterrupted views, this one double bedroom apartment is offered as a 50% share. There are two juliette balconies, a communal roof terrace and masses of natural light.

#### 15th Floor

Total area: approx. 49.1 sq. metres (528.5 sq. feet)

Bloomsbury

WC1N 1HB

020 7833 4466

London

Sales

55-56 Coram Street