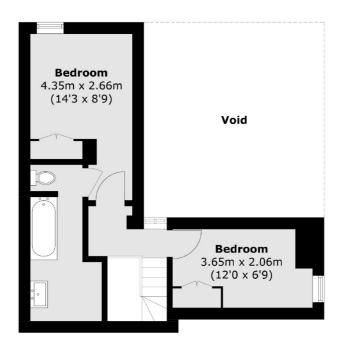

### Sandland Street, London, WC1R

Total area (approx.): 84.0 sq. m (904.1 sq. ft) (Excluding Void)

Bloomsbury 55-56 Coram Street London WC1N 1HB Sales 020 7833 4466 Energy Rating: E. We aim to make our particulars both accurate and reliable. However they are not guaranteed; nor do they form part of an offer or contract. If you require clarification on any points then please contact us, especially if you're traveling some distance to view. Please note that appliances and heating systems have not been tested and therefore no warranties can be given as to their good working order.