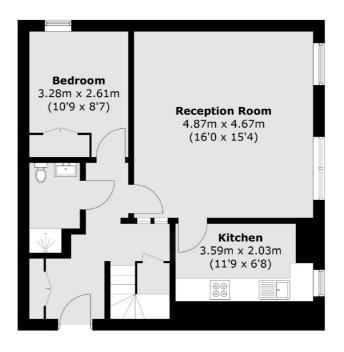

### Sandland Street, London, WC1R

Total area (approx.): 84.0 sq. m (904.1 sq. ft) (Excluding Void)

Bloomsbury 55-56 Coram Street London WC1N 1HB Sales 020 7833 4466 Energy Rating: E. We aim to make our particulars both accurate and reliable. However they are not guaranteed; nor do they form part of an offer or contract. If you require clarification on any points then please contact us, especially if you're traveling some distance to view. Please note that appliances and heating systems have not been tested and therefore no warranties can be given as to their good working order.