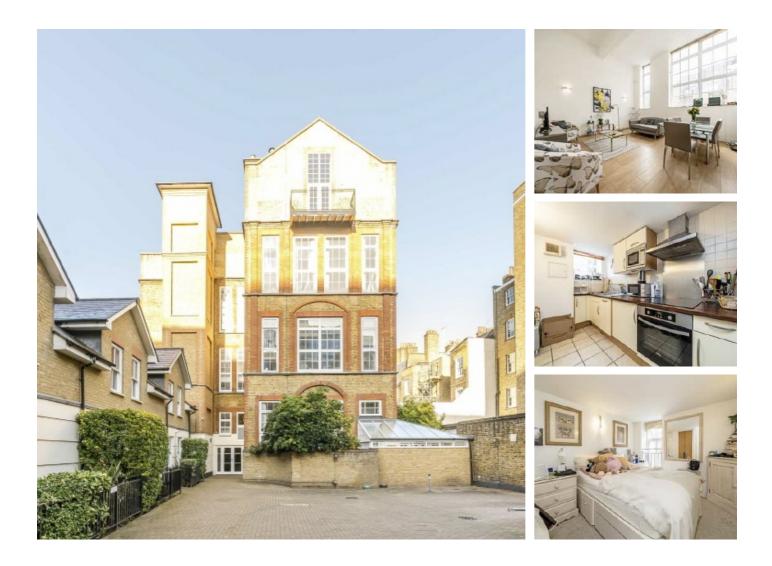

## Sandland Street, WC1R £980,000

A well presented, three double bedroom home with two bathrooms arranged over two floors. The property is located within a secure development with lift access and includes a separate kitchen and built in wardrobes in all bedrooms.

Three Cups Yard is a gated development situated between Gray's Inn and Red Lion Square, the nearest stations are Holborn and Chancery Lane underground.

#### Features

Private Gated Development Over 900 Year Lease Split Level Three Double Bedrooms Two Bathrooms No Onward Chain