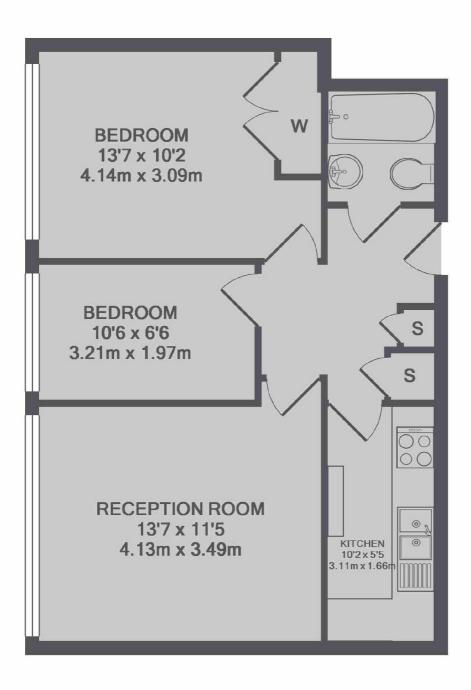

## Judd Street, WC1H

£612 Per week

Two double bedroom flat with a spacious living room. It has a daytime time porter at the reception at the entrance to the building. It has three separate rooms and a separate kitchen. Lift access and shower over bath.

## Judd Street, London, WC1H

TOTAL APPROX. FLOOR AREA 539 SQ.FT. (50.1 SQ.M.)

Bloomsbury

WC1N 1HB

020 7833 4488

London

Lettings

55-56 Coram Street