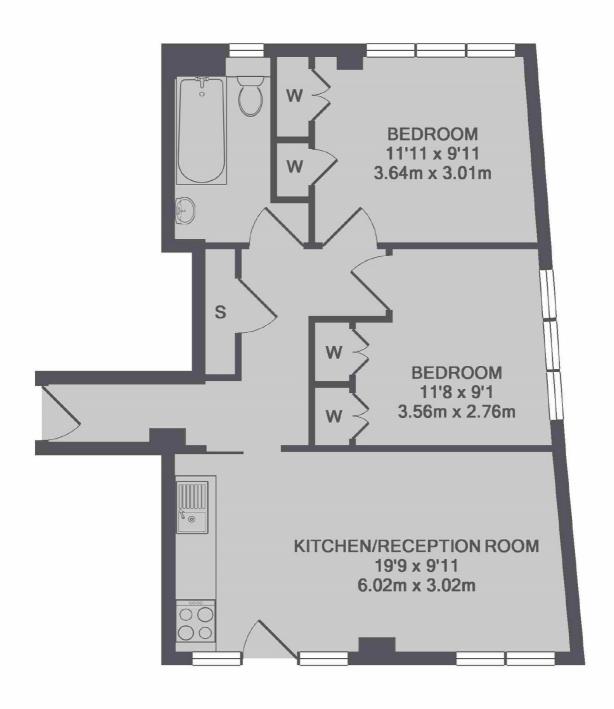

## Coram Street, London, WC1N

TOTAL APPROX. FLOOR AREA 556 SQ.FT. (51.6 SQ.M.)

Bloomsbury

WC1N 1HB

020 7833 4488

London

Lettings

55-56 Coram Street