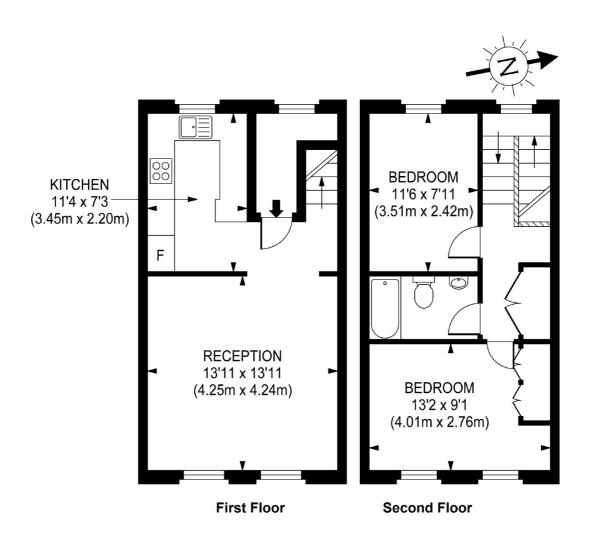

### Balfe Street, London, N1

Gross Internal Area 700 sq ft/ 65 sq meters

Whilst every attempt had been made to ensure the accuracy of the floorplan shown, all the measurements, positioning fixtures, fittings and any other data shown are an approximate interpretation for illustrative purposes only and are not for scale. No responsibility is taken for any error, omission, miss-statement or use of data shown.