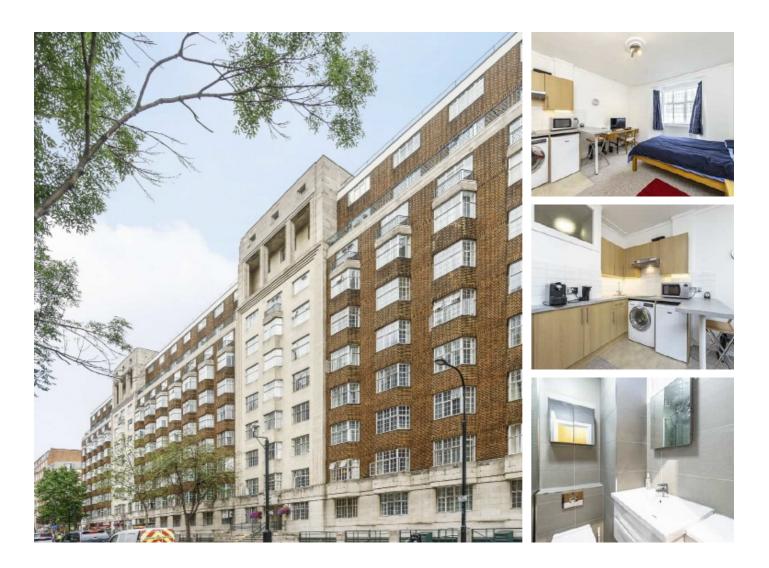

# Woburn Place, WC1H £400 Per week

This open plan studio in Russell Court has been newly refurbished with new kitchen and bathroom. It has been recently redecorated throughout and includes hot water, heating and water included in the rent.

Russell Court is a short distance from Russell Square, Holborn and Kings Cross. It is very convenient for UCL, SOAS and LSE. The Brunswick centre is closeby with its shops, cafes and restaurants always popular amongst the local residents.

### Features

Hot Water & Heating Inc 24-hour Porter Russell Square Location Open Plan Room New Modern Kitchen 3 Lifts