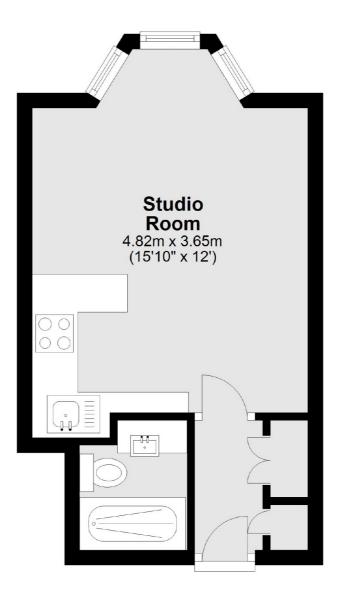

### Woburn Place, London, WC1H

Total area: approx. 21.6 sq. metres (232.5 sq. feet)

Bloomsbury 55-56 Coram Street London WC1N 1HB Lettings 020 7833 4488 Energy Rating: C. We aim to make our particulars both accurate and reliable. However they are not guaranteed; nor do they form part of an offer or contract. If you require clarification on any points then please contact us, especially if you're traveling some distance to view. Please note that appliances and heating systems have not been tested and therefore no warranties can be given as to their good working order.