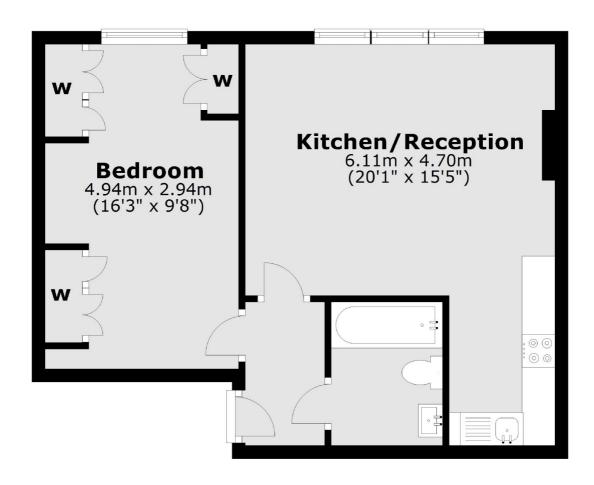

### **Third Floor**

Total area: approx. 43.8 sq. metres (471.5 sq. feet)

Bloomsbury

WC1N 1HB

020 7833 4488

London

Lettings

55-56 Coram Street