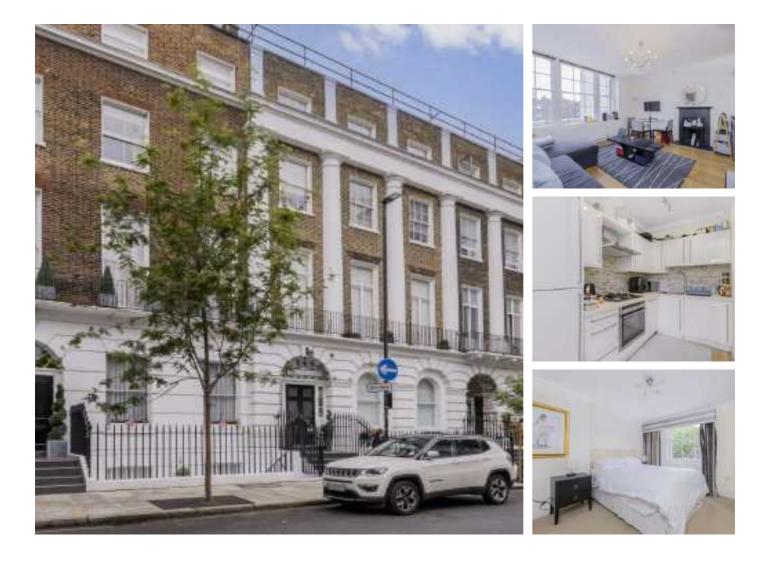

## Guilford Street, WC1N £650 Per week

Immaculately presented one bedroom flat set within a newly refurbished building with lift access. It has an open plan kitchen reception room with wooden floors and a double bedroom with fitted storage and lots of natural light throughout. Energy Rating: C.

Guilford Street is located around the corner from Russell Square tube station making the flat an ideal location and for those wanting easy access to shopping facilities including the Brunswick Centre on their doorstep.

## Features

Modernised Georgian Building Bright Open Plan Living High Ceilings Central Location