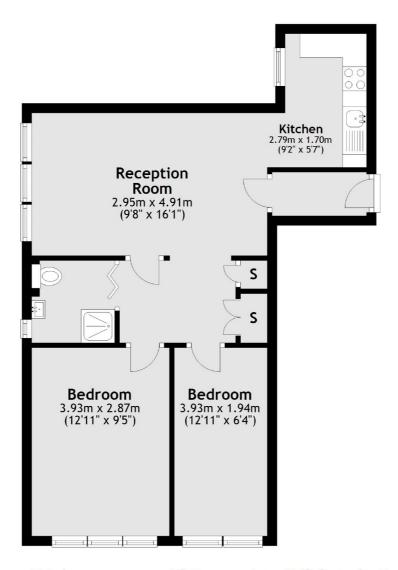

#### First Floor

Total area: approx. 50.5 sq. metres (543.3 sq. feet)

Bloomsbury

WC1N 1HB

020 7833 4488

London

Lettings

55-56 Coram Street