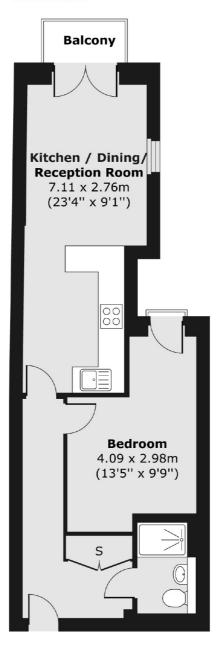

#### **Ground Floor**

Total area (approx.) 41.74 sq. m (449 sq. ft) Balcony area (approx.) 1.80 sq. m (19 sq. ft)

Bloomsbury

WC1N 1HB

020 7833 4466

London

Sales

55-56 Coram Street