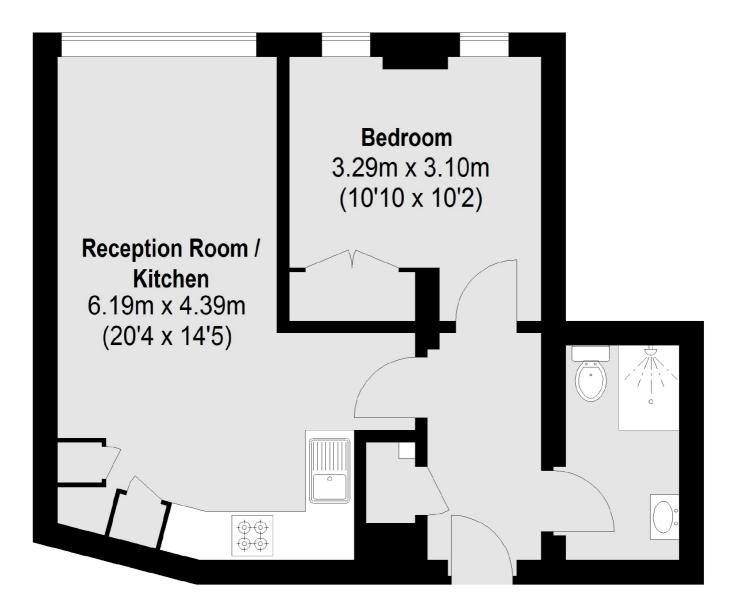

# **Third Floor**

### Total area (approx.): 41.17 sq. m (443 Sq. ft)

Bloomsbury 55-56 Coram Street London WC1N 1HB Sales 020 7833 4466 Energy Rating: D. We aim to make our particulars both accurate and reliable. However they are not guaranteed; nor do they form part of an offer or contract. If you require clarification on any points then please contact us, especially if you're traveling some distance to view. Please note that appliances and heating systems have not been tested and therefore no warranties can be given as to their good working order.