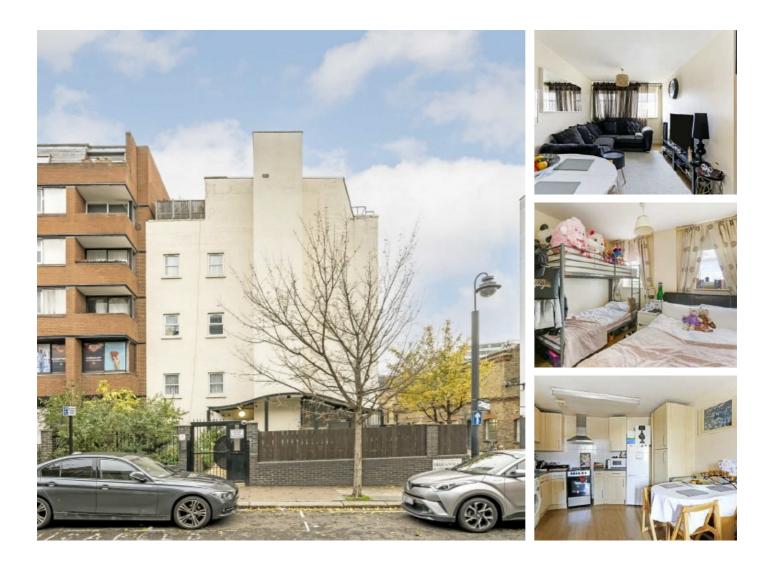

## Britannia Street, WC1X £395,000

Offered to the market is this spacious and bright one bedroom property which comprises of an open plan kitchen/living space with a fitted kitchen, double bedroom with fitted wardrobes and a modern bathroom. The property benefits from a long lease and low service charges.

Britannia Street is situated within easy reach of the superb amenities of Islington and Angel with King's Cross Station just moments away.