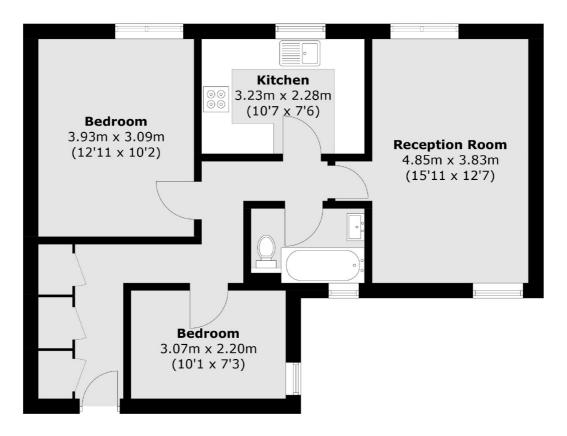

## Eversholt Street, London, NW1

Total area (approx.): 58.5 sq. m (629.7 sq. ft)

Bloomsbury 55-56 Coram Street London WC1N 1HB Lettings 020 7833 4488 Energy Rating: C. We aim to make our particulars both accurate and reliable. However they are not guaranteed; nor do they form part of an offer or contract. If you require clarification on any points then please contact us, especially if you're traveling some distance to view. Please note that appliances and heating systems have not been tested and therefore no warranties can be given as to their good working order.