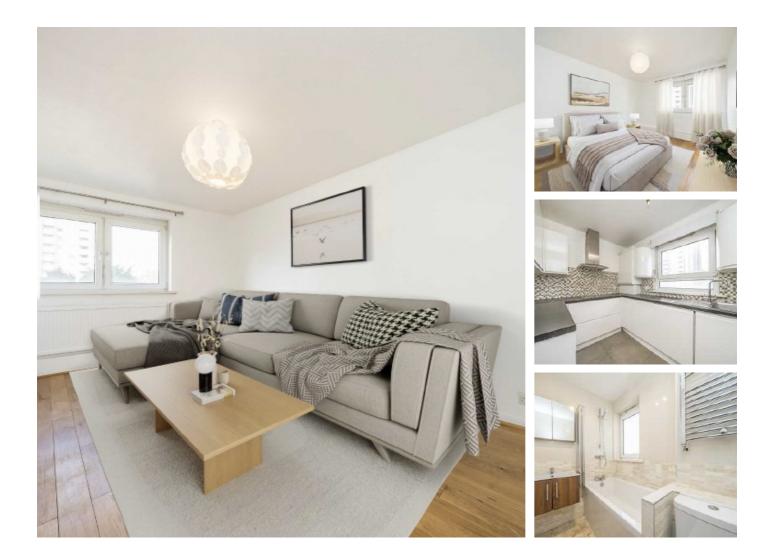

## Eversholt Street, NW1 £542 Per week

A bright, spacious and well laid out apartment on the second floor of this ideally located block in Euston. The property is offered unfurnished, has wooden floors throughout, an abundance of natural light and has recently been decorated.

#### Features

Heating Included Available Now Unfurnished Lift Access Secure Building Recently Renovated