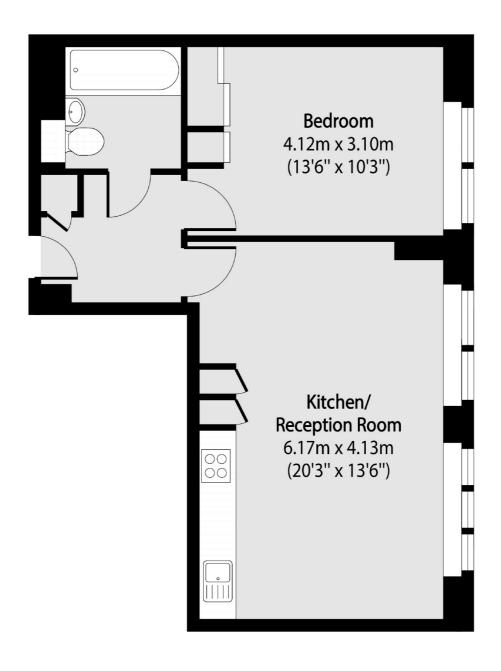

## **Features**

One Double Bedroom Fitted Wardrobes Excellent Natural Light 515 Sq Ft Wooden Flooring No Onward Chain

## Saffron Hill, London, EC1N

Total area (approx): 47.89 sq m (515 sq. ft)

Bloomsbury

WC1N 1HB

020 7833 4466

London

Sales

55-56 Coram Street