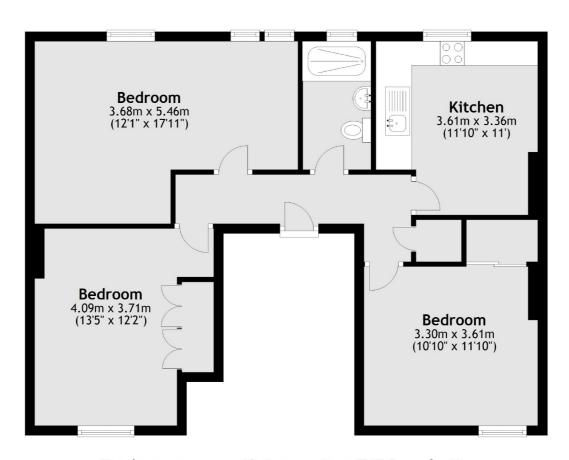

## Herbrand Street, London, WC1N

Total area: approx. 69.4 sq. metres (747.3 sq. feet)

Bloomsbury

WC1N 1HB

020 7833 4488

London

Lettings

55-56 Coram Street