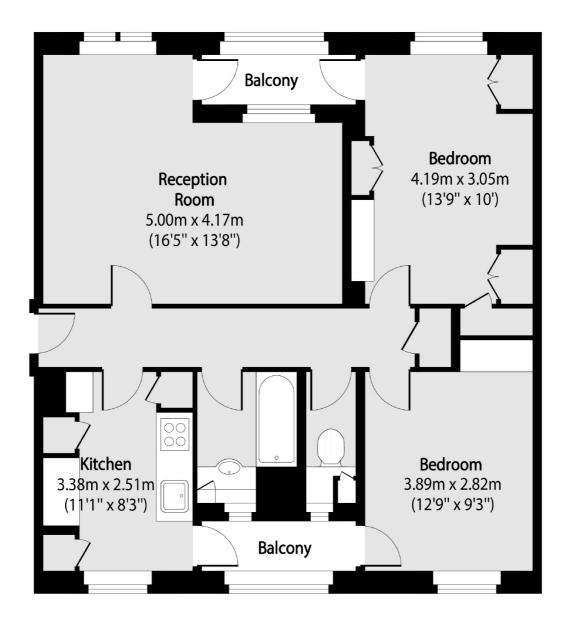

## Robert Street, London, NW1

### Total area (approx): 64.94 sq m (699 sq. ft)

Balcony total area (approx): 4.27 sq m (46 sq. ft)

Bloomsbury 55-56 Coram Street London WC1N 1HB Sales 020 7833 4466 Energy Rating: D. We aim to make our particulars both accurate and reliable. However they are not guaranteed; nor do they form part of an offer or contract. If you require clarification on any points then please contact us, especially if you're traveling some distance to view. Please note that appliances and heating systems have not been tested and therefore no warranties can be given as to their good working order.