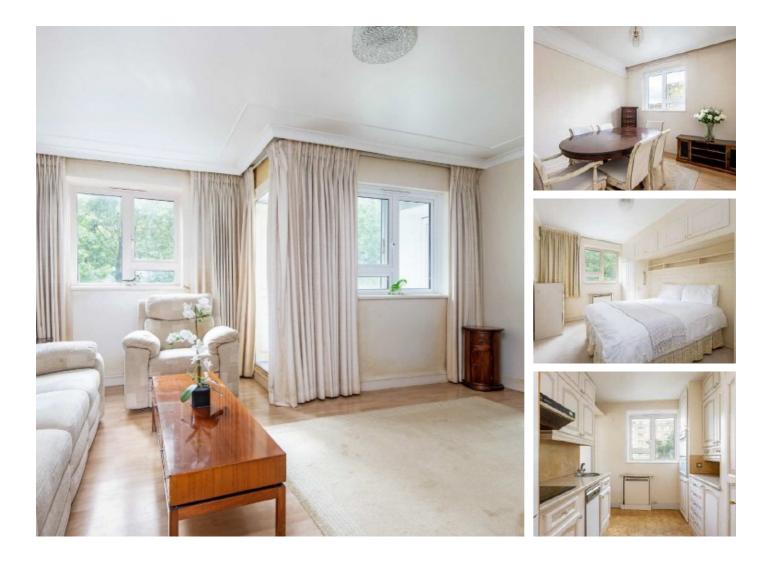

## Robert Street, NW1 £500,000

A spacious two bedrooms apartment located on the fifth floor with lift access. There is a generously sized and well-lit reception area, a separate kitchen and two private balconies.

#### Features

Two Double Bedrooms Two Balconies Separate Kitchen Approx 65 sq m Lift Access Excellent Transport Links