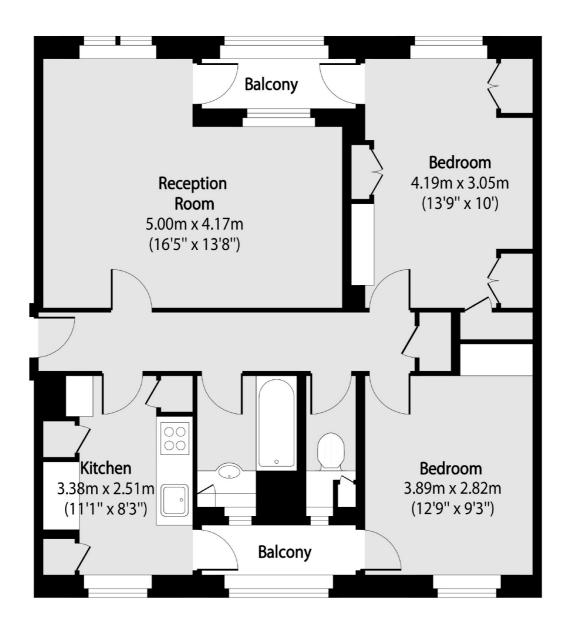

## Robert Street, NW1 £525,000

A spacious two bedrooms apartment located on the fifth floor with lift access. There is a generously sized and welllit reception area, a separate kitchen and two private balconies.

## **Features**

Two Double Bedrooms
Two Balconies
Separate Kitchen
Approx 65 sq m
Lift Access
Excellent Transport Links

## Robert Street, London, NW1

Total area (approx): 64.94 sq m (699 sq. ft)

Balcony total area (approx): 4.27 sq m (46 sq. ft)

Bloomsbury

London

Sales

WC1N 1HB

020 7833 4466