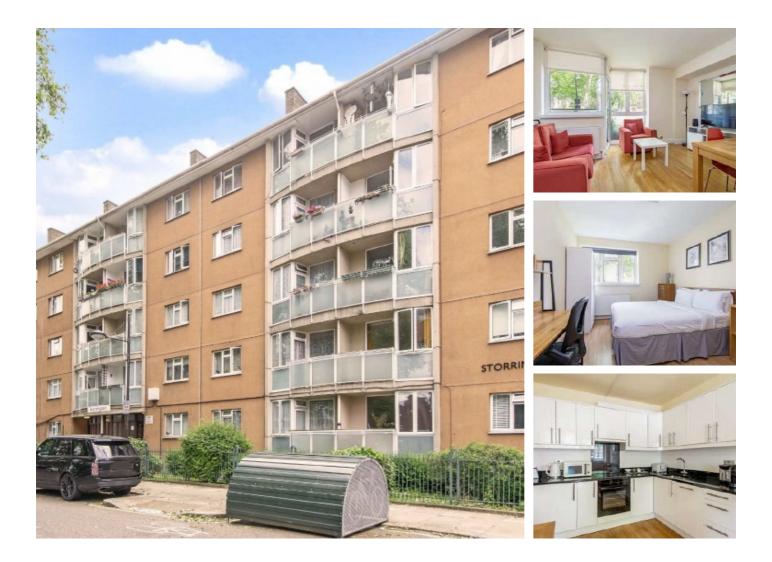

## **Regent Square, WC1H** £525,000

An immaculate two double bedroom home located on the beautiful Regent Square in Bloomsbury. Positioned on the ground floor, this property offers an open plan living room/kitchen, an en-suite to the master plus a private balcony.

#### Features

Two Double Bedrooms Two Bathrooms Private Balcony Excellent Condition Overlooking Square No Onward Chain