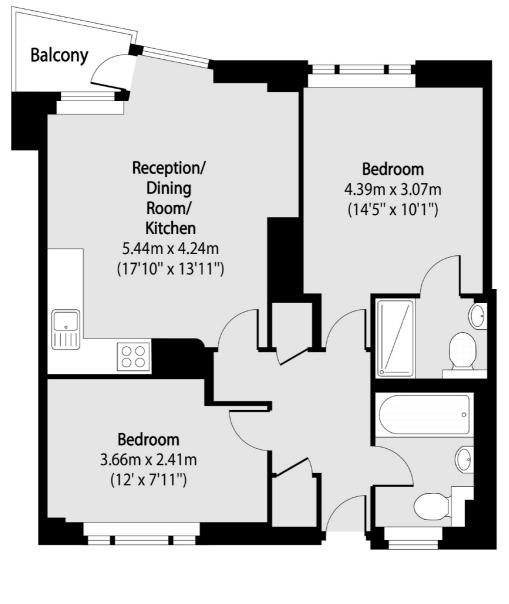

### Regent Square, London, WC1H

Total area (approx):54.63 sq m (588 sq. ft)Balcony total area (approx):2.23 sq m (24 sq. ft)

Bloomsbury 55-56 Coram Street London WC1N 1HB Sales 020 7833 4466 Energy Rating: . We aim to make our particulars both accurate and reliable. However they are not guaranteed; nor do they form part of an offer or contract. If you require clarification on any points then please contact us, especially if you're traveling some distance to view. Please note that appliances and heating systems have not been tested and therefore no warranties can be given as to their good working order.