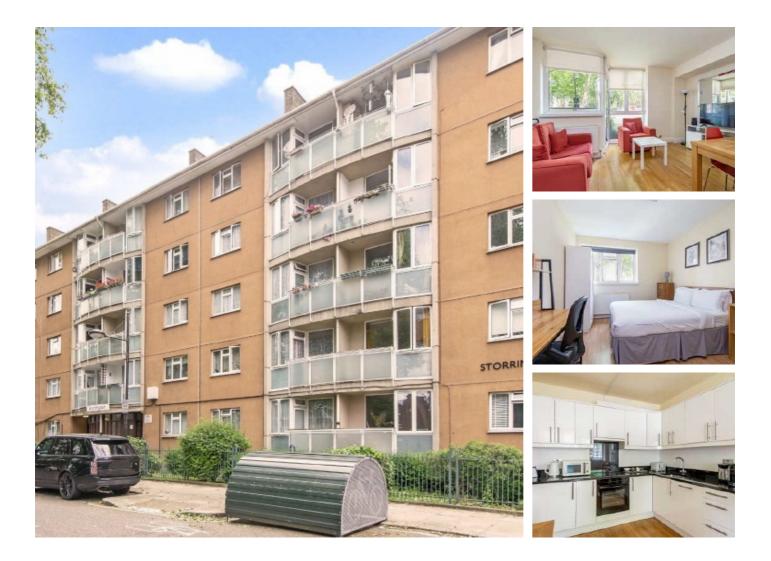

## Regent Square, WC1H £600,000

An immaculate two double bedroom home located on the beautiful Regent Square in Bloomsbury. Positioned on the ground floor, this property offers an open plan living room/kitchen, an en-suite to the master plus a private balcony.

#### Features

Two Double Bedrooms Two Bathrooms Private Balcony Excellent Condition Overlooking Square No Onward Chain