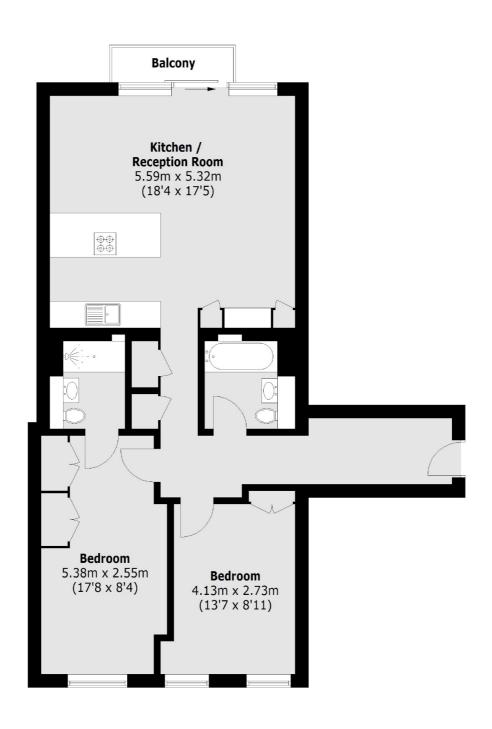

## Gray's Inn Road, London, WC1X

Total area (approx.):79.54 sq. m (856 Sq. ft) Balcony:2.20 sq. m (24 Sq. ft)

Bloomsbury

WC1N 1HB

020 7833 4466

London

Sales

55-56 Coram Street