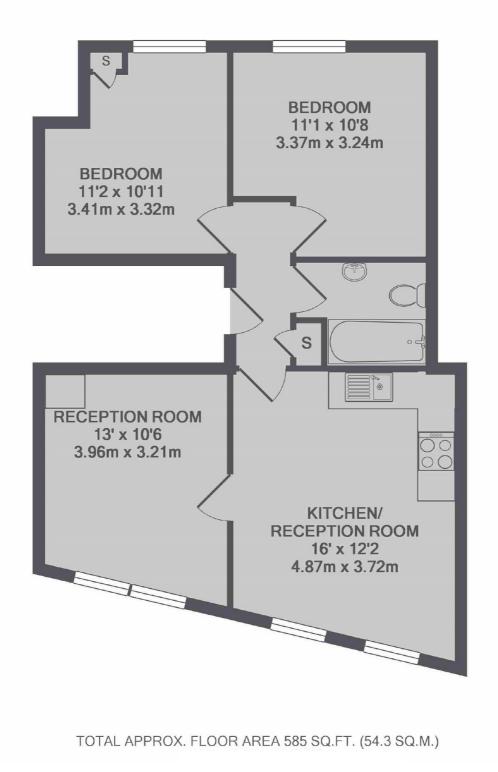

## Churchway, NW1

£650 Per week

Two double bedroom flat with an eat-in kitchen and additional reception room, located in-between Euston and Kings Cross Stations. The flat is set over the first floor, has good natural light and storage and excellent entertaining space.

## **Features**

Two Double Bedrooms Eat-in Kitchen Reception Room Bathroom Lots Of Natural Light Kings Cross Station