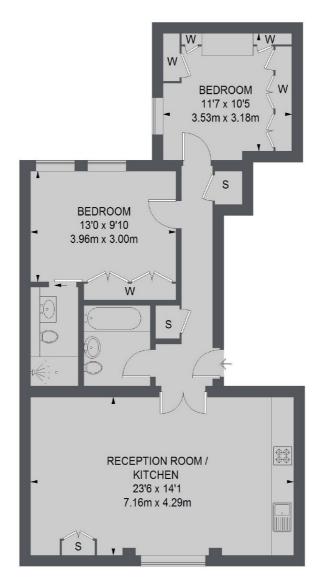

## Warwick Court, London, WC1R

**FIRST FLOOR** 

### TOTAL APPROX. FLOOR AREA 802 SQ. FT. (74.46 SQ. M.)