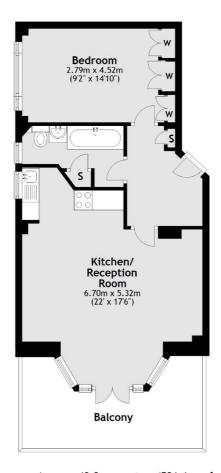

#### Fourth Floor

Main area: Approx. 49.3 sq. metres (531.1 sq. feet)
Plus balconies, approx. 12.7 sq. metres (136.9 sq. feet)