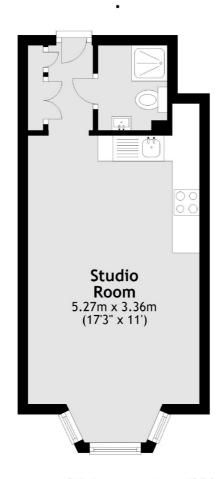

## Woburn Place, London, WC1H

Total area: approx. 24.1 sq. metres (259.4 sq. feet)

Bloomsbury

London WC1N 1HB

020 7833 4488

Lettings

55-56 Coram Street