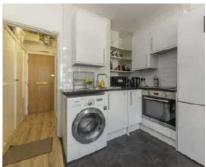

## Woburn Place, WC1H

£425 Per week

A modernised studio with open plan living and kitchen with washing machine, situated within a purpose built block with 24 hour porter, heating, hot water and water rates included in the rent.

## **Features**

Studio
Hot Water Included
Wooden Floors
24 Hour Porter
Russell Square Location
Washing Machine