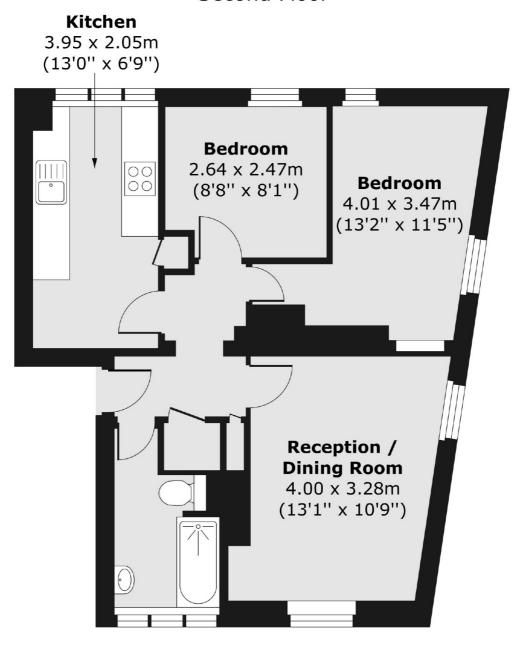

### Second Floor

Total area (approx.) 49.83 sq. m (536 sq. ft)

Bloomsbury

WC1N 1HB

020 7833 4488

London

Lettings

55-56 Coram Street