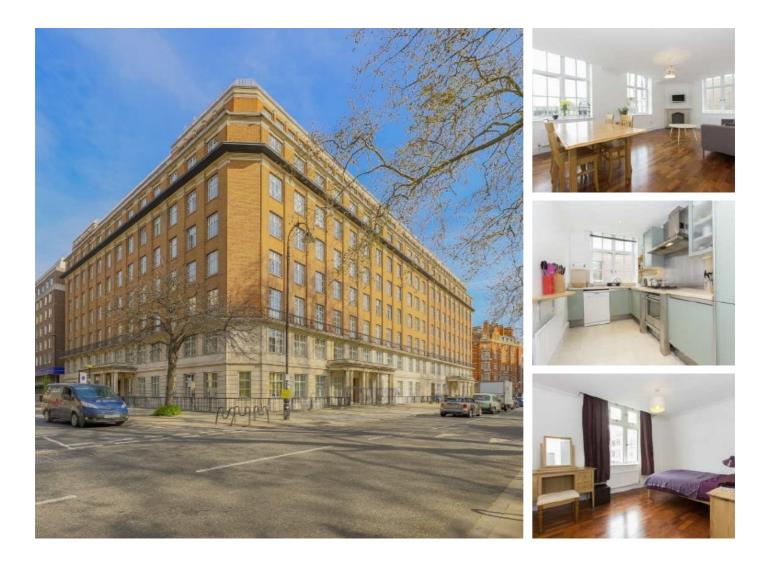

# Russell Square, WC1B £1,100 Per week

An extremely well presented three double bedroom apartment on the sixth floor of one of Bloomsbury's premier mansion blocks. It has two bathrooms plus a WC, a separate kitchen and a spacious living area -Available from August

Located on Russell Square and just moments from Russell Square tube station with Holborn, Kings Cross and Euston stations also nearby. The Brunswick Centre with a selection of shops, restaurants and a cinema is just 0.2 Miles away.

#### Features

Three Double Bedrooms Two Bathrooms & WC Water Included Porter Gym & Sauna Lift