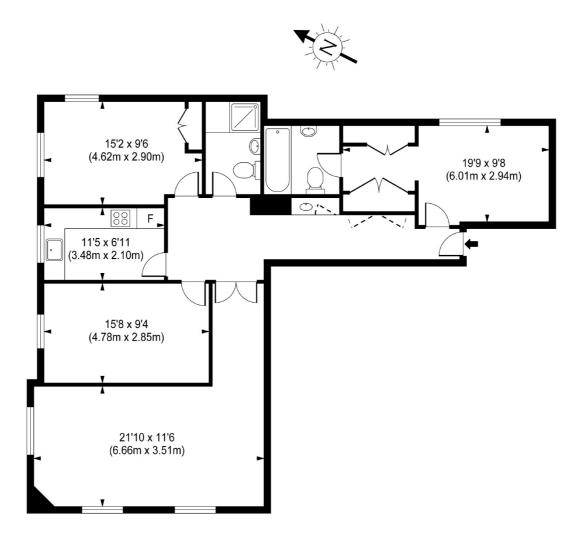

### Russell Square, London, WC1B

#### Gross Internal Area 1141 sq ft/ 106 sq meters

Whilst every attempt had been made to ensure the accuracy of the floorplan shown, all the measurements, positioning fixtures, fittings and any other data shown are an approximate interpretation for illustrative purposes only and are not for scale. No responsibility is taken for any error, omission, miss-statement or use of data shown.