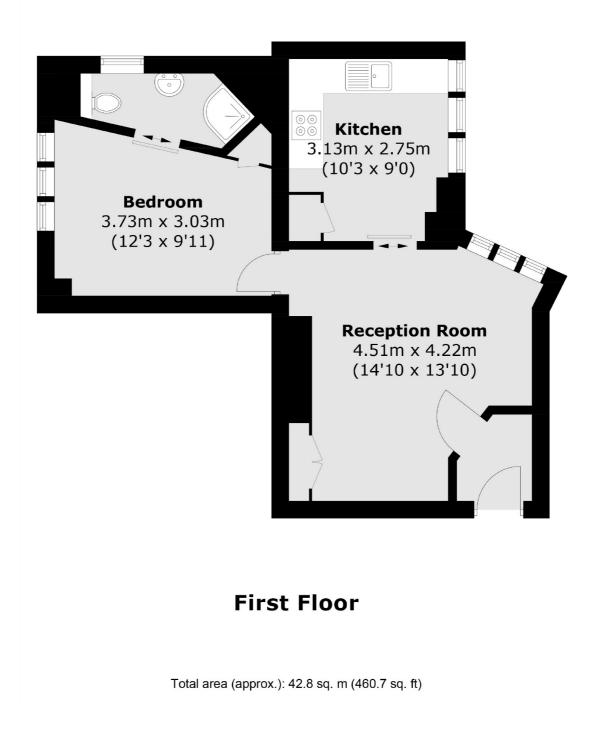

## Gray's Inn Road, WC1X £475,000

A great sized one bedroom mansion flat located to the rear of the building overlooking the private gated courtyard. There is a separate eat-in kitchen, high ceilings, excellent natural light and storage.

#### Features

One Double Bedroom Mansion Block Entrance Porch Excellent Condition En-Suite Shower Communal Garden Offers in Excess of £450,000