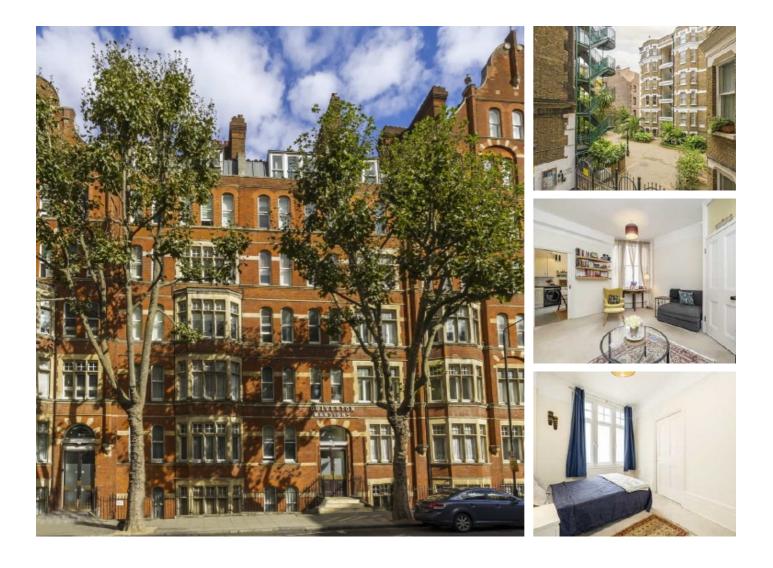

## Gray's Inn Road, WC1X £475,000

A great sized one bedroom mansion flat located to the rear of the building overlooking the private gated courtyard. There is a separate eat-in kitchen, high ceilings, excellent natural light and storage.

Dulverton Mansions is very well located on Gray's Inn Road with excellent access to Bloomsbury and Covent Garden as well as Chancery Lane, Farringdon (Overground and Elizabeth Line) and King's Cross stations.

#### Features

One Double Bedroom Mansion Block Entrance Porch Excellent Condition En-Suite Shower Communal Garden Offers in Excess of £450,000