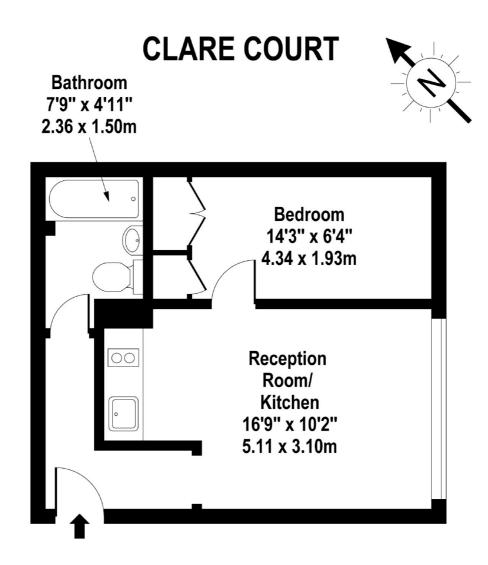

## Judd Street, London, WC1H

**Ground Floor** 

Approx Gross Internal Area 335 Sq Ft - 31.12 Sq M

Whist every attempt has been made to ensure the accuracy of the floorplan shown, all measurements, positioning fixtures, fittings and any other data shown are an approximate interpretation for illustrative purposes only and are not to scale. No responsibility is taken for any error, omission, miss-statement or use of data shown.