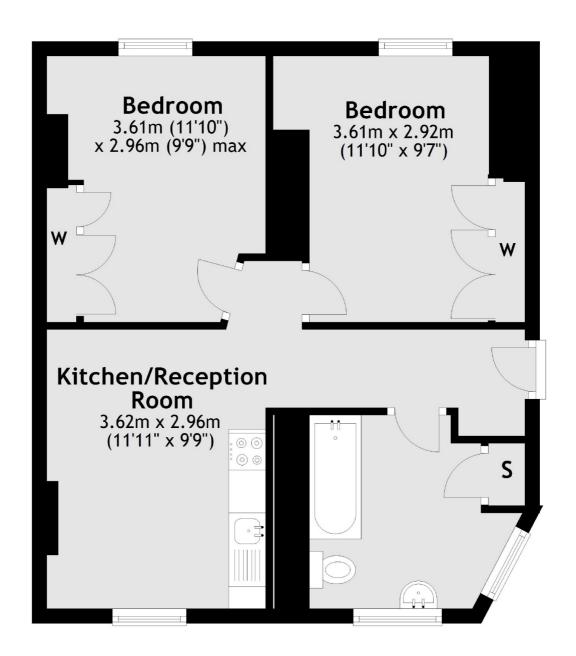

## Britannia Street, WC1X

£550 Per week

\*VIDEO VIEWING AVAILABLE\* A newly redecorated two bedroom apartment on the second floor of a Victorian Building, located close to Kings X. The apartment has wooden flooring throughout, a bright open plan kitchen reception, two double bedrooms and spacious bathroom.

## **Features**

Second Floor Two Double Bedrooms Open Plan Reception Wooden Flooring Close to Kings X Over 500 Sq Ft Approx

## Britannia Street, London, WC1X

Total area: approx. 48.0 sq. metres (516.4 sq. feet

Bloomsbury

WC1N 1HB

020 7833 4488

London

Lettings

55-56 Coram Street