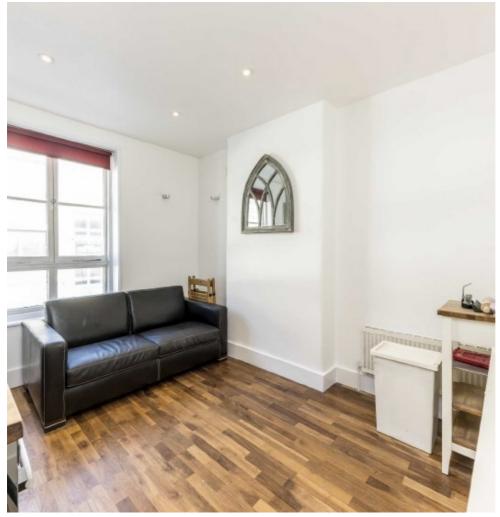

## Britannia Street, WC1X

£550 Per week

\*VIDEO VIEWING AVAILABLE\* A newly redecorated two bedroom apartment on the second floor of a Victorian Building, located close to Kings X. The apartment has wooden flooring throughout, a bright open plan kitchen reception, two double bedrooms and spacious bathroom.

## **Features**

Second Floor Two Double Bedrooms Open Plan Reception Wooden Flooring Close to Kings X Over 500 Sq Ft Approx