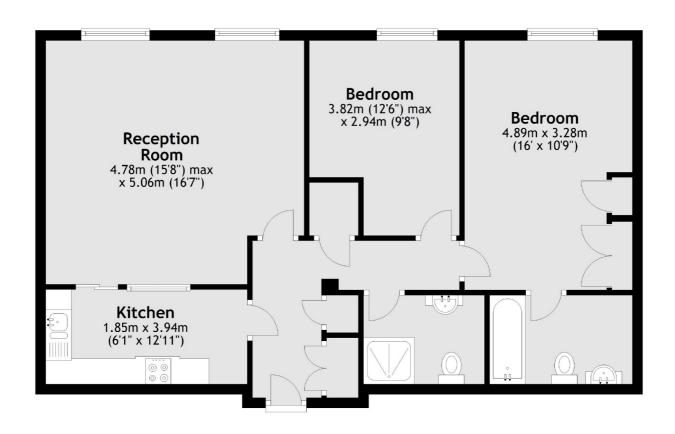

## Russell Square, WC1B

£800 Per week

An extremely well presented, spacious two double bedroom apartment on the third floor of one of Bloomsbury's premier mansion blocks. It has two bathrooms (one ensuite), a separate kitchen and a very spacious living area. The building has a porter, gym and sauna.

### **Fourth Floor**

Total area: approx. 77.8 sq. metres (837.3 sq. feet)

Bloomsbury