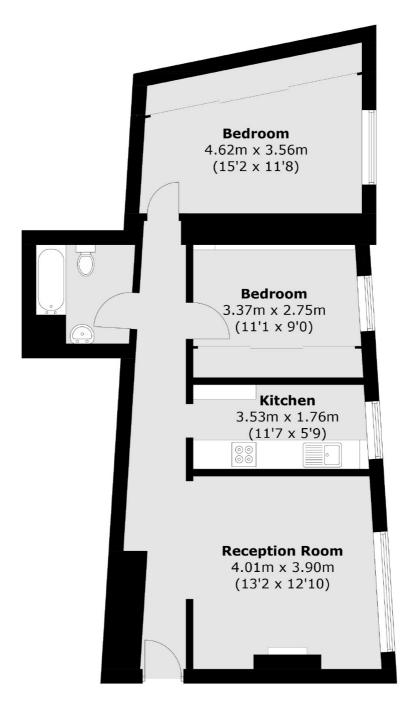

### **Raised Ground Floor**

Total area (approx.): 64.9 sq. m (698.5 sq. ft)

Bloomsbury

WC1N 1HB

020 7833 4488

London

Lettings

55-56 Coram Street