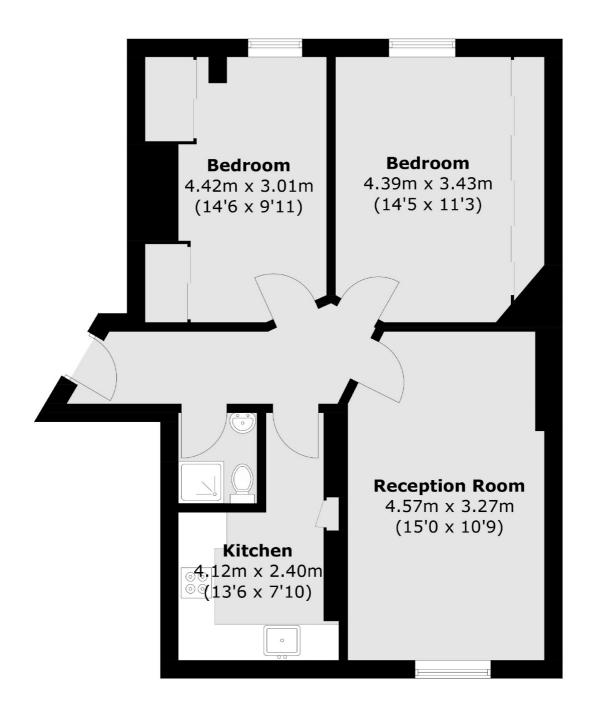

## **Features**

Two Double Bedrooms
Fifth Floor
Separate Kitchen
Wood Flooring Throughout
Communal Roof Garden
Great Location

## Thanet Street, London, WC1H

Total area (approx.): 64.9 sq. m (698.5 sq. ft)

Bloomsbury

WC1N 1HB

020 7833 4488

London

Lettings

55-56 Coram Street