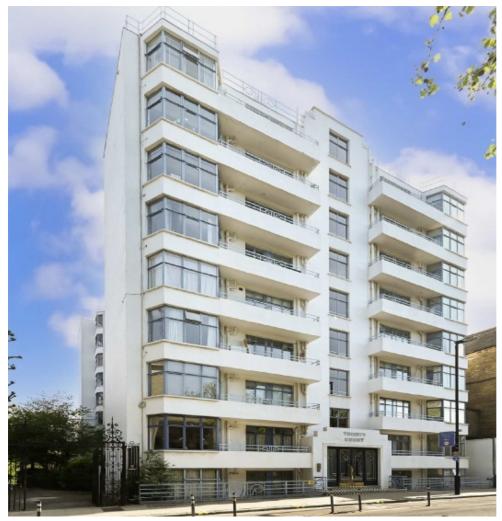

## Gray's Inn Road, WC1X

£380 Per week

A brand newly refurbished studio apartment with a separate kitchen on the first floor. The apartment has a very modern kitchen and bathroom, with the addition of a balcony.

Trinity Court is well located for Bloomsbury (Russell Square and Kings Cross). The area is equally popular with corporate/professional tenants and academics studying at the nearby Universities such as UCL and LSE.