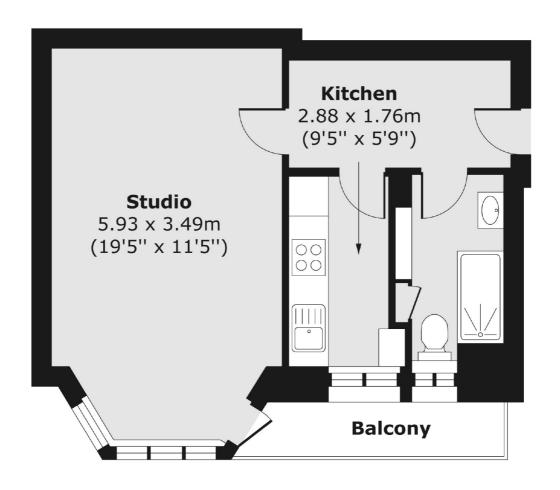

## Gray's Inn Road, WC1X

£380 Per week

A brand newly refurbished studio apartment with a separate kitchen on the first floor. The apartment has a very modern kitchen and bathroom, with the addition of a balcony.

## Gray's Inn Road, London, WC1X

First Floor

Total area (approx.) 35.03 sq. m (377 sq. ft) Balcony area (approx.) 3.16 sq. m (34 sq. ft)

020 7833 4488