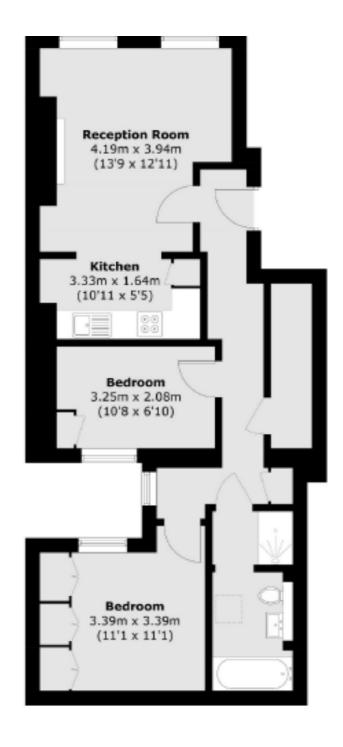

## Gray's Inn Road, London, WC1X

Total area (approx.): 58.8 sq. m (632.9 sq. ft)

Bloomsbury

WC1N 1HB

020 7833 4466

London

Sales

55-56 Coram Street