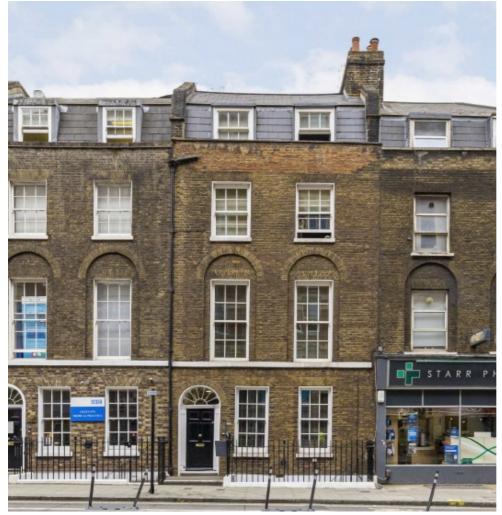

## Gray's Inn Road, WC1X £750,000

Offers in Excess Of. A beautifully presented ground floor two-bedroom property set in a period building walking distance to Chancery Lane Station. The property has been refurbished to a high standard throughout with parquet flooring and modern fittings and has a 999 year lease

The property is located just 0.3 miles to Chancery Lane station and 0.6 miles to Russell Square and Farringdon Stations.