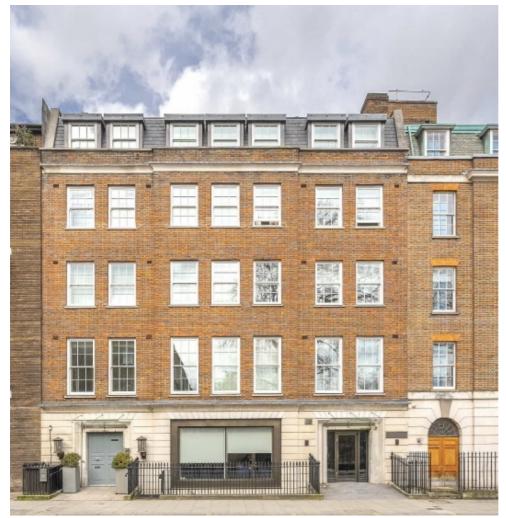

## Theobalds Road, WC1X £650,000

A large one-bedroom apartment in great condition and a central location. This property incorporates a large openplan reception area, one bedroom and one bathroom accompanied with a private terrace. This property benefits from a 900 + year lease and is offered with no onward chain.

Theobalds Road has several amenities located nearby including restaurants, bars, cafés, shops and cultural attractions. It is walking distance to both UCL and LSE universities. The development is located near to several transport links including Holborn Underground station, providing a valuable option for commuting towards the City and West End.