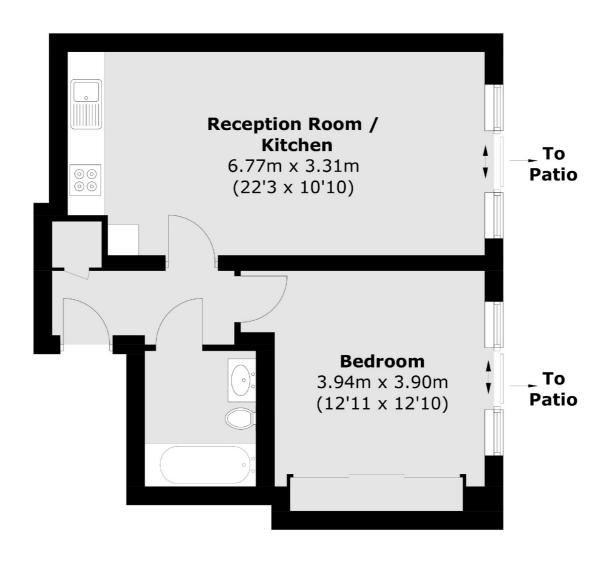

## Theobalds Road, WC1X £650,000

A large one-bedroom apartment in great condition and a central location. This property incorporates a large openplan reception area, one bedroom and one bathroom accompanied with a private terrace. This property benefits from a 900 + year lease and is offered with no onward chain.

## Theobalds Road, London, WC1X

Total area (approx.): 46.7 sq. m (502.6 sq. ft)

Bloomsbury

WC1N 1HB

020 7833 4466

London

Sales

55-56 Coram Street