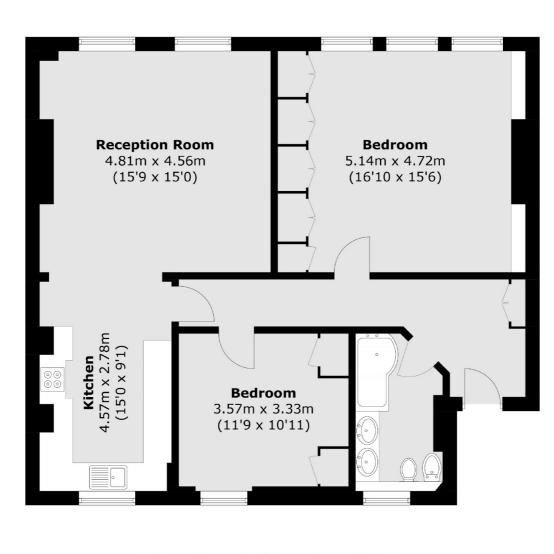

### Gray's Inn Road, London, WC1X

Total area (approx.): 92.9 sq. m (1,000.0 sq. ft)

Bloomsbury 55-56 Coram Street London WC1N 1HB Sales 020 7833 4466 Energy Rating: C. We aim to make our particulars both accurate and reliable. However they are not guaranteed; nor do they form part of an offer or contract. If you require clarification on any points then please contact us, especially if you're traveling some distance to view. Please note that appliances and heating systems have not been tested and therefore no warranties can be given as to their good working order.