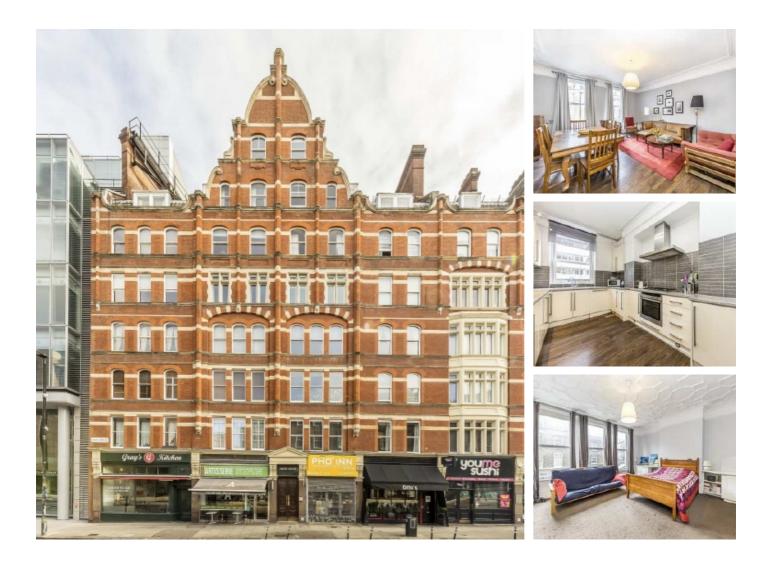

## Gray's Inn Road, WC1X £850,000

A very large, two bedroom property located within close proximity to excellent transport, amenities and world renowned universities. There is a semi open-plan living room/kitchen with built in appliances, two double bedrooms with fitted storage and a family bathroom.

Churston Mansions is very well located on Gray's Inn Road with excellent access to Bloomsbury and Covent Garden as well as Chancery Lane, Farringdon (Overground and Elizabeth Line) and King's Cross stations.

### Features

Two Double Bedrooms 1000 Sq Ft Edwardian Mansion block Lift Access Excellent Transport No Onward Chain