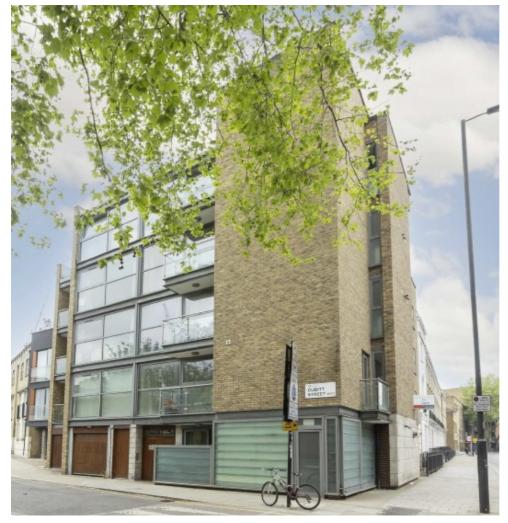

## Cubitt Street, WC1X

£692 Per week

This beautiful, two bedroom, two bathroom apartment is located on the 4th floor of a modern development located in Bloomsbury. The property also benefits from a balcony located off of the reception room.

## Cubitt Street, London, WC1X

Main area: Approx. 75.2 sq. metres (808.9 sq. feet)
Plus balconies, approx. 3.3 sq. metres (35.4 sq. feet)

Bloomsbury

WC1N 1HB

020 7833 4488

London

Lettings

55-56 Coram Street