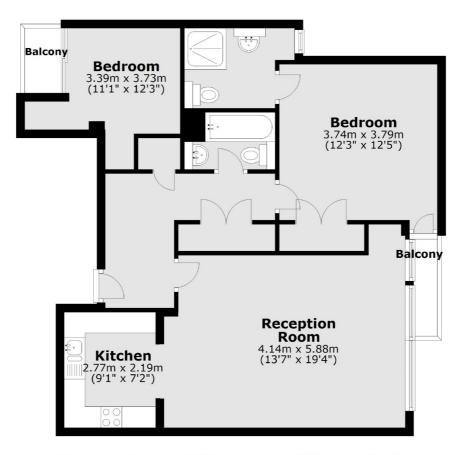

## Cubitt Street, WC1X

£692 Per week

This beautiful, two bedroom, two bathroom apartment is located on the 4th floor of a modern development located in Bloomsbury. The property also benefits from a balcony located off of the reception room.

## Cubitt Street, London, WC1X

Main area: Approx. 75.2 sq. metres (808.9 sq. feet)
Plus balconies, approx. 3.3 sq. metres (35.4 sq. feet)

Bloomsbury

WC1N 1HB

020 7833 4488

London

Lettings

55-56 Coram Street