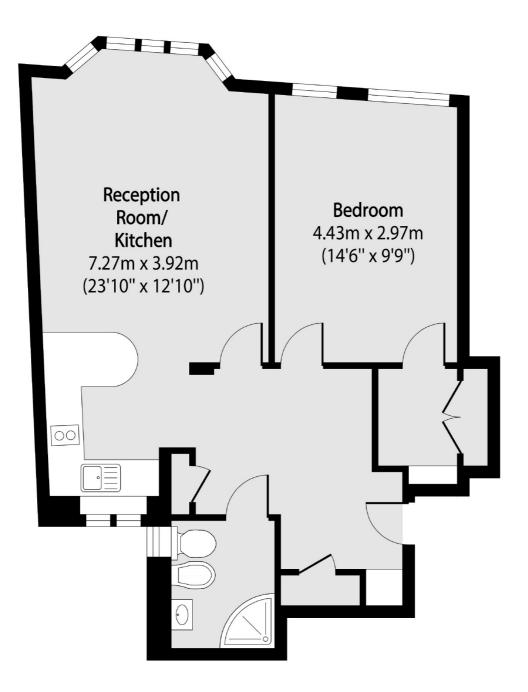

### Queen Square, London, WC1N

Total area (approx): 55.35 sq m (596 sq. ft)

Bloomsbury 55-56 Coram Street London WC1N 1HB Sales 020 7833 4466 Energy Rating: C. We aim to make our particulars both accurate and reliable. However they are not guaranteed; nor do they form part of an offer or contract. If you require clarification on any points then please contact us, especially if you're traveling some distance to view. Please note that appliances and heating systems have not been tested and therefore no warranties can be given as to their good working order.