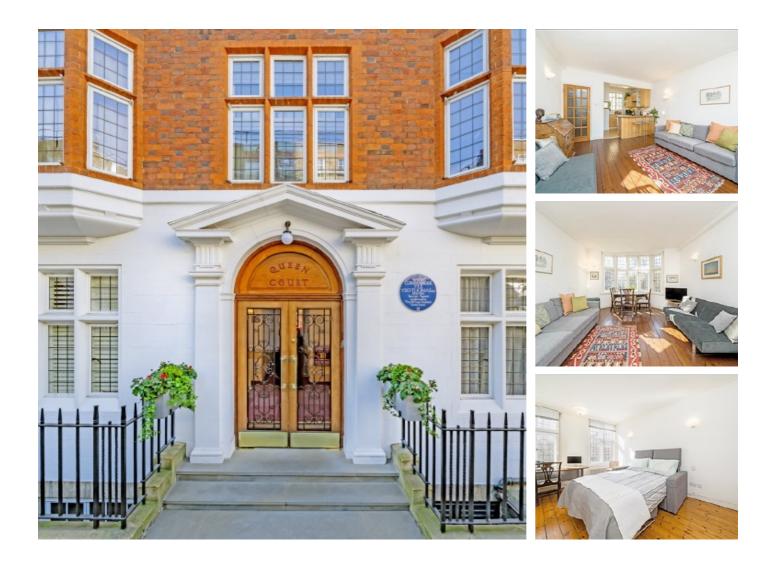

# Queen Square, WC1N £700,000

This spacious one-bedroom apartment is situated on the third floor of a beautifully maintained 1930s Art Deco mansion block. Covering nearly 600 sq ft, the property includes a generous entrance hall leading to a bright, open-plan kitchen and reception area, complete with a charming bay window offering picturesque views of a leafy square. The double bedroom is well-proportioned, and the home also features a convenient utility room and a stylish family bathroom. The building has recently undergone an extensive refurbishment, including a new roof, new windows, and re-pointed brickwork. Heating and hot water are included in the service charge, providing added comfort and convenience.

Queen Court enjoys an enviable position overlooking the picturesque 18th-century Queen Square, nestled between the vibrant neighbourhoods of Bloomsbury and Holborn. The area offers a fantastic selection of local amenities, including the bustling Brunswick Centre and the charming boutiques, cafes, and restaurants of Lamb's Conduit Street. Exceptional transport links are within easy reach, with Russell Square and Holborn stations nearby, providing swift access across London. For international travel, the Eurostar terminal at St. Pancras International is just 15 minutes away.

#### Features

Original Wooden Flooring Excellent Light Overlooking Queen Square English Heritage Blue Plaque Day Porter Lift Access