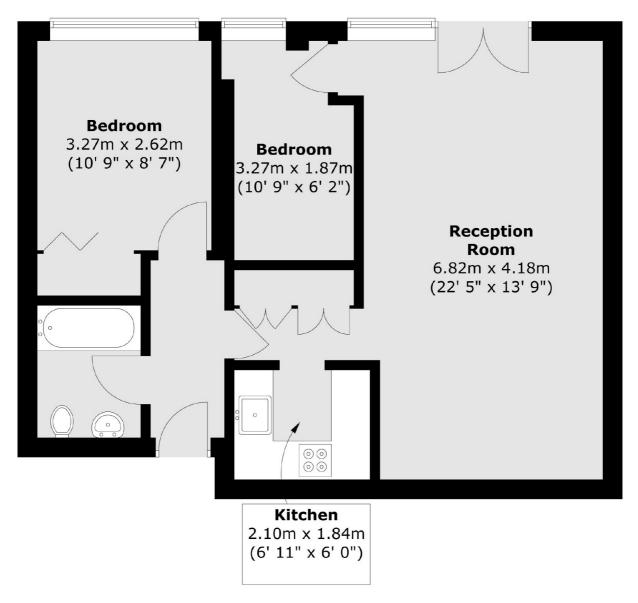

## New Wharf Road, London, N1

Total area (approx.): 58 sq. m (624 sq. ft)

Bloomsbury

WC1N 1HB

020 7833 4488

London

Lettings

55-56 Coram Street